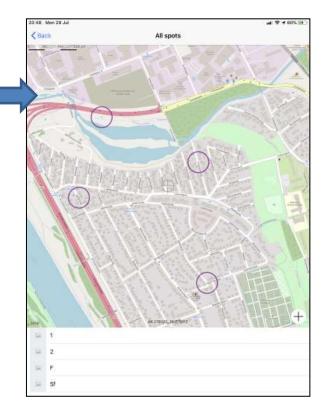

## Set course (basemap)

- Organizer can start/set courses anytime.
- A course setting takes approx. 10 minutes.
- Normally you set courses based on Open Map.
- Your MTBO map can be imported to NaviTabi (Ask developer).
  - -Imported Map will be used repeatedly for future event.

Sample course setting in Vienna City