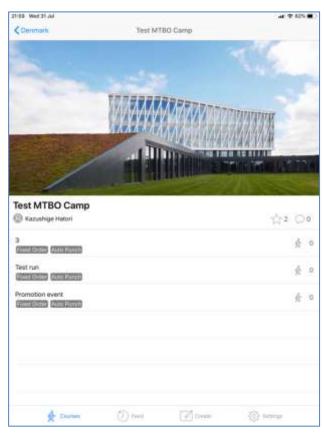

## Set course (basemap)

- Organizer can start/set courses anytime.
- A course setting takes approx. 10 minutes.
- Normally you set courses based on Open Map.
- Your MTBO map can be imported to NaviTabi (Ask developer).
  - -Imported Map will be used repeatedly for future event.